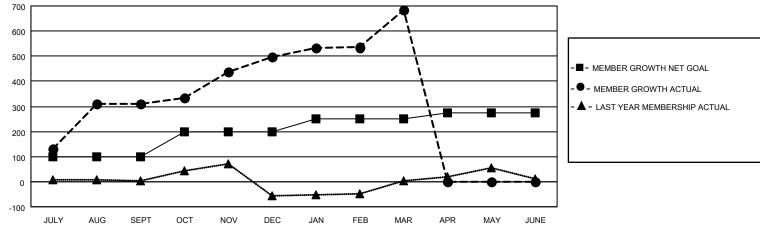

## LOCATION INDIA

District 320 E

Results as of: 3/31/2023

| Clubs                 |               |           |               | Members               |                        |                         |                                                    |
|-----------------------|---------------|-----------|---------------|-----------------------|------------------------|-------------------------|----------------------------------------------------|
| RESULTS FOR 2022-2023 |               |           |               | RESULTS FOR 2022-2023 |                        |                         |                                                    |
| QUARTER               | NEW CLUB GOAL | NEW CLUBS | DROPPED CLUBS | QUARTER               | BER GROWTH NET<br>GOAL | MEMBER GROWTH<br>ACTUAL | DROPPED<br>MEMBERS ACTUAL<br>(including transfers) |
| JULY/AUG/SEPT         | 3             | 10        | 0             | JULY/AUG/SEPT         | 100                    | 363                     | 48                                                 |
| OCT/NOV/DEC           | 2             | 3         | 1             | OCT/NOV/DEC           | 100                    | 335                     | 140                                                |
| JAN/FEB/MAR           | 1             | 1         | 1             | JAN/FEB/MAR           | 50                     | 191                     | 3                                                  |
| APR/MAY/JUNE          | 1             | 0         | 0             | APR/MAY/JUNE          | 25                     | 0                       | 0                                                  |