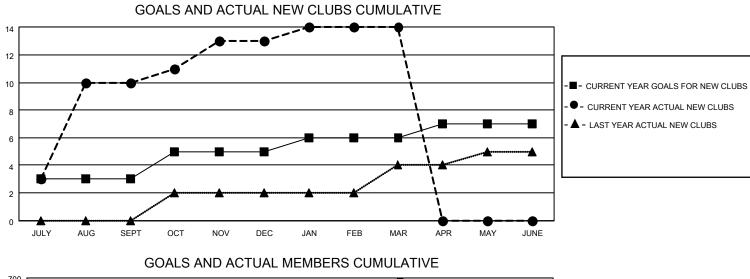

## LOCATION INDIA

District 320 E

Results as of: 3/31/2023

| Clubs                 |               |           |               | Members               |                        |                         |                                                    |
|-----------------------|---------------|-----------|---------------|-----------------------|------------------------|-------------------------|----------------------------------------------------|
| RESULTS FOR 2022-2023 |               |           |               | RESULTS FOR 2022-2023 |                        |                         |                                                    |
| QUARTER               | NEW CLUB GOAL | NEW CLUBS | DROPPED CLUBS | QUARTER               | BER GROWTH NET<br>GOAL | MEMBER GROWTH<br>ACTUAL | DROPPED<br>MEMBERS ACTUAL<br>(including transfers) |
| JULY/AUG/SEPT         | 3             | 10        | 0             | JULY/AUG/SEPT         | 100                    | 363                     | 48                                                 |
| OCT/NOV/DEC           | 2             | 3         | 1             | OCT/NOV/DEC           | 100                    | 335                     | 140                                                |
| JAN/FEB/MAR           | 1             | 1         | 1             | JAN/FEB/MAR           | 50                     | 191                     | 3                                                  |
| APR/MAY/JUNE          | 1             | 0         | 0             | APR/MAY/JUNE          | 25                     | 0                       | 0                                                  |